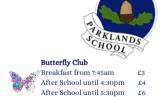

## Lessons Finish at 3:15pm!

Parents are only permitted to collect children early from school for a medical appointment or with prior agreement with Mrs Cairns.

Early collection interrupts both your child and other's learning.